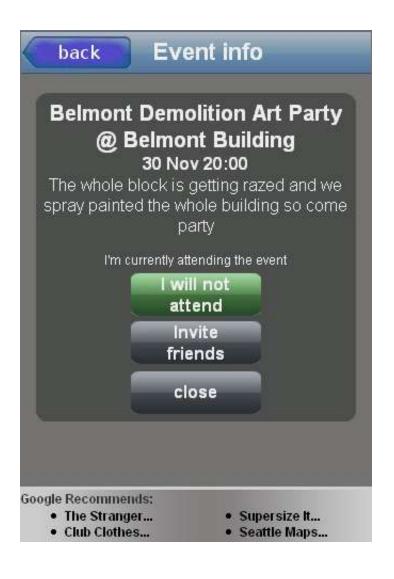

## A TOUR OF INVITING A FRIEND TO AN EVENT

## A TOUR OF INVITING A FRIEND TO AN EVENT

IN THE END...

NCEF
helps you
be a local
for a week

Questions?

Good question. Hawaiian shirts are sold at our booth