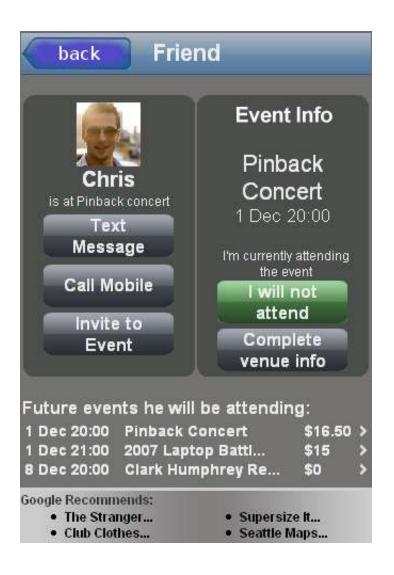

.

...but not the fleeting events that define the culture of the city



#### EVENTS NEED PEOPLE TO HAPPEN

Many people know a few people within a city they are visiting...



...but it takes so much time to find a friend that's free...

...or who is at an interesting event

# New City Event Finder





## NCEF Helps find 'Destination Events'



- Destination Events are those which:
  - Are the most popular
  - In your current city
  - Within the next few days

Q: How many tourists stay around for 3 weeks?

A: Not that many









## WHAT ARE YOUR FRIENDS DOING?



- Friends usually have similar tastes
- Whatever your friends are doing, you might also find interesting

## A TOUR OF FINDING FRIENDS' EVENTS



### A TOUR OF FINDING FRIENDS' EVENTS



### A TOUR OF FINDING FRIENDS' EVENTS



## NCEF GATHERS FRIENDS FOR EVENTS

- From within the NCEF, you can see
  - Which friends want something to do
  - Which friends are at an interesting event



Obligatory photo of children laughing

## A TOUR OF INVITING A FRIEND TO AN EVENT



## A TOUR OF INVITING A FRIEND TO AN EVENT



## A TOUR OF INVITING A FRIEND TO AN EVENT



IN THE END...

NCEF
helps you
be a local
for a week



Questions?

Good question. Hawaiian shirts are sold at our booth