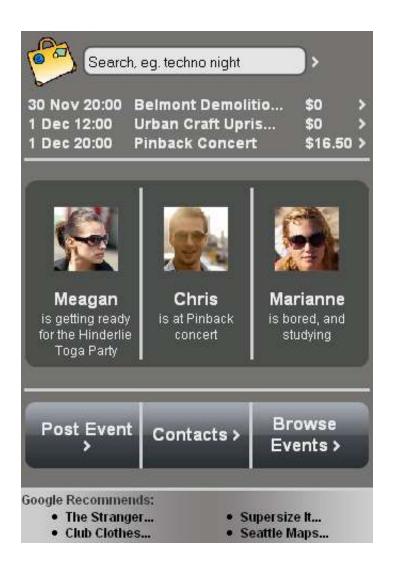

## NCEF GATHERS FRIENDS FOR EVENTS

- From within the NCEF, you can see
  - Which friends want something to do
  - Which friends are at an interesting event

Obligatory photo of children laughing