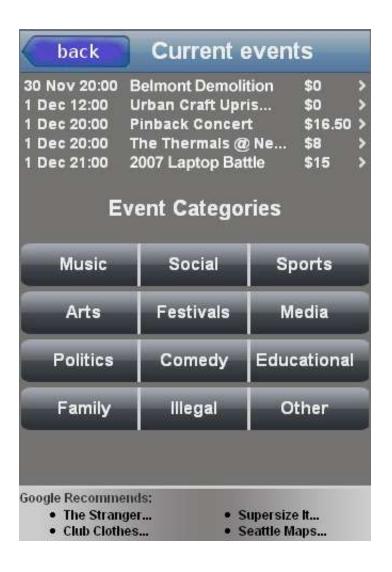

## A TOUR OF INVITING A FRIEND TO AN EVENT

## A TOUR OF INVITING A FRIEND TO AN EVENT

IN THE END...

NCEF
helps you
be a local
for a week

Questions?

Good question. Hawaiian shirts are sold at our booth