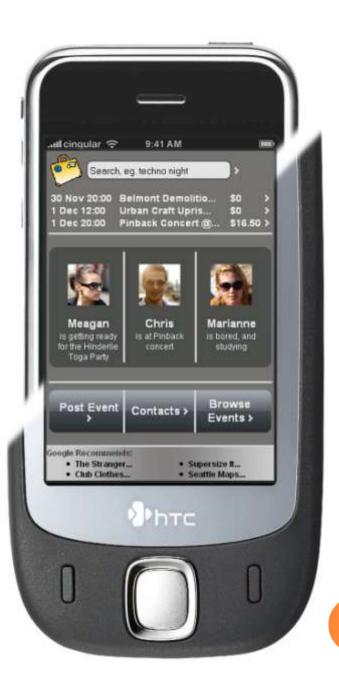

Fatma Basak Aydemir Michael Innes Marianne Goldin Philipp Krähenbühl

## IN A NUTSHELL



- New City Event Finder is software for smartphones
- It helps to...
  - Bring relevant events to the forefront
  - Make connections amongst friends and their activities

#### TELL ME ABOUT THIS PLACE

- As tourists, people are on the outside looking in
- They know famous places...

...but not the fleeting events that define the culture of the city



#### EVENTS NEED PEOPLE TO HAPPEN

Many people know a few people within a city they are visiting...



...but it takes so much time to find a friend that's free...

...or who is at an interesting event

# New City Event Finder





## NCEF Helps find 'Destination Events'



- Destination Events are those which:
  - Are the most popular
  - In your current city
  - Within the next few days

Q: How many tourists stay around for 3 weeks?

A: Not that many









## WHAT ARE YOUR FRIENDS DOING?



- Friends usually have similar tastes
- Whatever your friends are doing, you might also find interesting

## A TOUR OF FINDING FRIENDS' EVENTS



### A TOUR OF FINDING FRIENDS' EVENTS



### A TOUR OF FINDING FRIENDS' EVENTS



## NCEF GATHERS FRIENDS FOR EVENTS

- From within the NCEF, you can see
  - Which friends want something to do
  - Which friends are at an interesting event



Obligatory photo of children laughing

## A TOUR OF INVITING A FRIEND TO AN EVENT



## A TOUR OF INVITING A FRIEND TO AN EVENT



## A TOUR