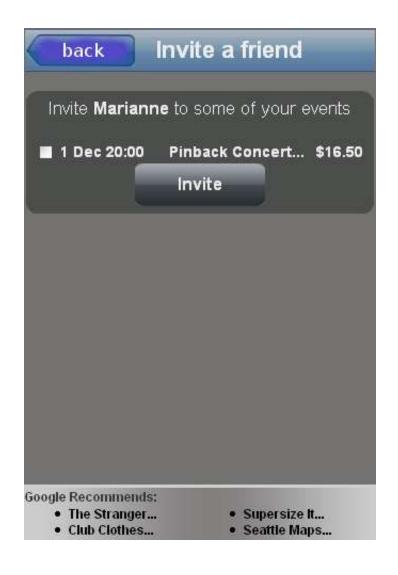

## A TOUR OF INVITING A FRIEND TO AN EVENT

## A TOUR OF INVITING A FRIEND TO AN EVENT

IN THE END...

NCEF
helps you
be a local
for a week

Questions?

Good question. Hawaiian shirts are sold at our booth