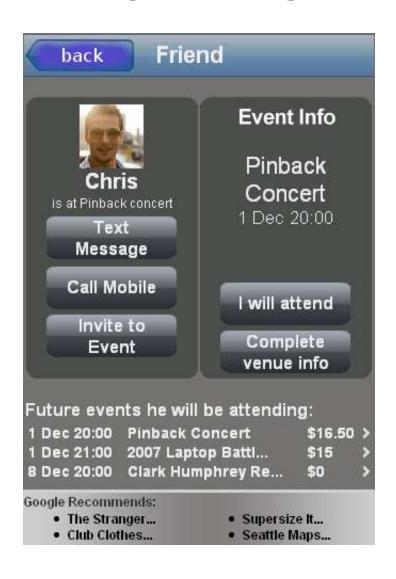

## NCEF GATHERS FRIENDS FOR EVENTS

- From within the NCEF, you can see
  - Which friends want something to do
  - Which friends are at an interesting event

Obligatory photo of children laughing