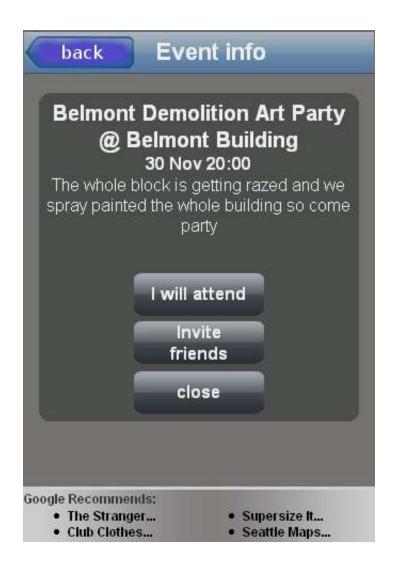

Finder is software for smartphones
- It helps to...
  - Bring relevant events to the forefront
  - Make connections amongst friends and their activities

#### TELL ME ABOUT THIS PLACE

- As tourists, people are on the outside looking in
- They know famous places...

...but not the fleeting events that define the culture of the city



#### EVENTS NEED PEOPLE TO HAPPEN

Many people know a few people within a city they are visiting...



...but it takes so much time to find a friend that's free...

...or who is at an interesting event

# New City Event Finder





## NCEF Helps find 'Destination Events'



- Destination Events are those which:
  - Are the most popular
  - In your current city
  - Within the next few days

Q: How many tourists stay around for 3 weeks?

A: Not that many









## WHAT ARE YOUR FRIENDS DOING?



- Friends usually have similar tastes
- Whatever your friends are doing, you might also find interesting

## A TOUR OF FINDING FRIENDS' EVENTS



### A TOUR OF FINDING FRIENDS' EVENTS



### A TOUR OF FINDING FRIENDS' EVENTS



## NCEF GATHERS FRIENDS FOR EVENTS

- From within the NCEF, you can see
  - Which friends want something to do
  - Which friends are at an interesting event



Obligatory photo of children laughing

## A TOUR OF INVITING A FRIEND TO AN EVENT



## A TOUR OF INVITING A FRIEND TO AN EVENT



## A TOUR OF INVITING A FRIEND TO AN EVENT



IN THE END...

NCEF
helps you
be a local
for a week



Questions?

Good question. Hawaiian shirts are sold at our booth