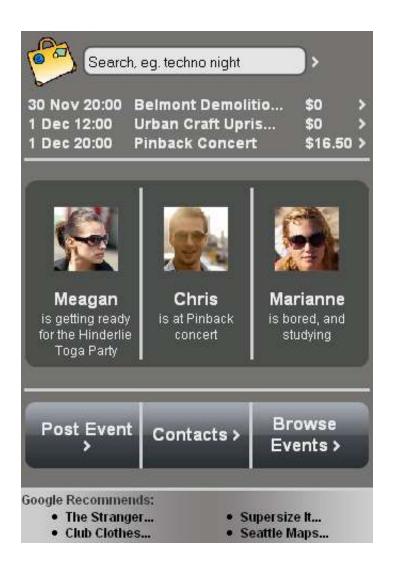

## WHAT ARE YOUR FRIENDS DOING?

- Friends usually have similar tastes
- Whatever your friends are doing, you might also find interesting

## NCEF GATHERS FRIENDS FOR EVENTS

- From within the NCEF, you can see
  - Which friends want something to do
  - Which friends are at an interesting event

Obligatory photo of children laughing